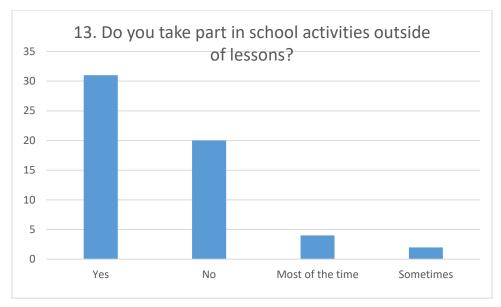

| No 0<br>1<br>1<br>1 | Most of 20 21 8 8             | 7                                        | 58<br>58                                                                              |
|---------------------|-------------------------------|------------------------------------------|---------------------------------------------------------------------------------------|
| 0<br>1<br>1<br>1    | 21                            | 7                                        | 58                                                                                    |
| 1<br>1<br>1         | 8                             |                                          |                                                                                       |
| 1                   |                               |                                          | 58                                                                                    |
| 1                   | 8                             |                                          | 50                                                                                    |
| 4                   | _                             | 2                                        | 58                                                                                    |
| 1                   | 10                            | 1                                        | 58                                                                                    |
| 1                   | 4                             | 1                                        | 57                                                                                    |
| 8                   | 23                            | 13                                       | 57                                                                                    |
| 6                   | 21                            | 16                                       | 55                                                                                    |
| 27                  | 4                             | 16                                       | 58                                                                                    |
| 28                  | 3                             | 5                                        | 57                                                                                    |
| 1                   | 4                             | 5                                        | 58                                                                                    |
| 6                   | 8                             | 0                                        | 58                                                                                    |
| 20                  | 4                             | 2                                        | 57                                                                                    |
| 0                   | 2                             | 1                                        | 58                                                                                    |
| 7                   | 1                             | 2                                        | 58                                                                                    |
|                     | 6<br>27<br>28<br>1<br>6<br>20 | 1 4 8 23 6 21 27 4 28 3 1 4 6 8 20 4 0 2 | 1 4 1<br>8 23 13<br>6 21 16<br>27 4 16<br>28 3 5<br>1 4 5<br>6 8 0<br>20 4 2<br>0 2 1 |