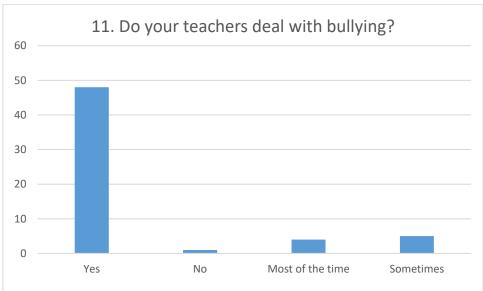

| No 0<br>1<br>1<br>1 | Most of 20 21 8 8             | 7                                        | 58<br>58                                                                              |
|---------------------|-------------------------------|------------------------------------------|---------------------------------------------------------------------------------------|
| 0<br>1<br>1<br>1    | 21                            | 7                                        | 58                                                                                    |
| 1<br>1<br>1         | 8                             |                                          |                                                                                       |
| 1                   |                               |                                          | 58                                                                                    |
| 1                   | 8                             |                                          | 50                                                                                    |
| 4                   | _                             | 2                                        | 58                                                                                    |
| 1                   | 10                            | 1                                        | 58                                                                                    |
| 1                   | 4                             | 1                                        | 57                                                                                    |
| 8                   | 23                            | 13                                       | 57                                                                                    |
| 6                   | 21                            | 16                                       | 55                                                                                    |
| 27                  | 4                             | 16                                       | 58                                                                                    |
| 28                  | 3                             | 5                                        | 57                                                                                    |
| 1                   | 4                             | 5                                        | 58                                                                                    |
| 6                   | 8                             | 0                                        | 58                                                                                    |
| 20                  | 4                             | 2                                        | 57                                                                                    |
| 0                   | 2                             | 1                                        | 58                                                                                    |
| 7                   | 1                             | 2                                        | 58                                                                                    |
|                     | 6<br>27<br>28<br>1<br>6<br>20 | 1 4 8 23 6 21 27 4 28 3 1 4 6 8 20 4 0 2 | 1 4 1<br>8 23 13<br>6 21 16<br>27 4 16<br>28 3 5<br>1 4 5<br>6 8 0<br>20 4 2<br>0 2 1 |