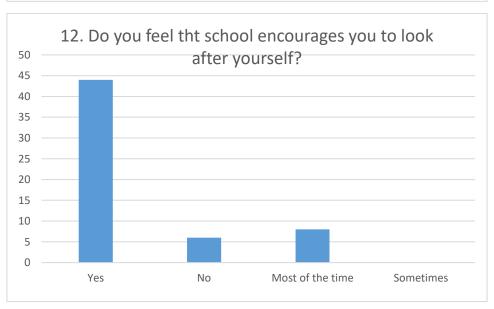

| No 0<br>1<br>1<br>1 | Most of 20 21 8 8             | 7                                        | 58<br>58                                                                              |
|---------------------|-------------------------------|------------------------------------------|---------------------------------------------------------------------------------------|
| 0<br>1<br>1<br>1    | 21                            | 7                                        | 58                                                                                    |
| 1<br>1<br>1         | 8                             |                                          |                                                                                       |
| 1                   |                               |                                          | 58                                                                                    |
| 1                   | 8                             |                                          | 50                                                                                    |
| 4                   | _                             | 2                                        | 58                                                                                    |
| 1                   | 10                            | 1                                        | 58                                                                                    |
| 1                   | 4                             | 1                                        | 57                                                                                    |
| 8                   | 23                            | 13                                       | 57                                                                                    |
| 6                   | 21                            | 16                                       | 55                                                                                    |
| 27                  | 4                             | 16                                       | 58                                                                                    |
| 28                  | 3                             | 5                                        | 57                                                                                    |
| 1                   | 4                             | 5                                        | 58                                                                                    |
| 6                   | 8                             | 0                                        | 58                                                                                    |
| 20                  | 4                             | 2                                        | 57                                                                                    |
| 0                   | 2                             | 1                                        | 58                                                                                    |
| 7                   | 1                             | 2                                        | 58                                                                                    |
|                     | 6<br>27<br>28<br>1<br>6<br>20 | 1 4 8 23 6 21 27 4 28 3 1 4 6 8 20 4 0 2 | 1 4 1<br>8 23 13<br>6 21 16<br>27 4 16<br>28 3 5<br>1 4 5<br>6 8 0<br>20 4 2<br>0 2 1 |