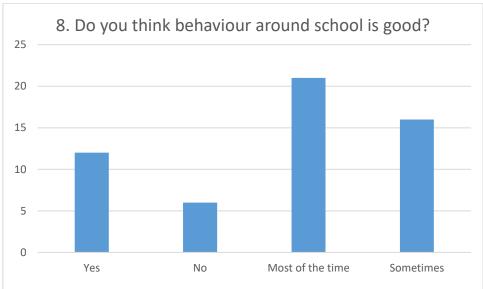

| No 0<br>1<br>1<br>1 | Most of 20 21 8 8             | 7                                        | 58<br>58                                                                              |
|---------------------|-------------------------------|------------------------------------------|---------------------------------------------------------------------------------------|
| 0<br>1<br>1<br>1    | 21                            | 7                                        | 58                                                                                    |
| 1<br>1<br>1         | 8                             |                                          |                                                                                       |
| 1                   |