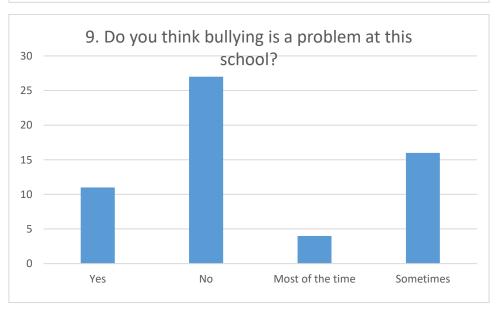

| No 0<br>1<br>1<br>1 | Most of 20 21 8 8             | 7                                        | 58<br>58                                                                              |
|---------------------|-------------------------------|------------------------------------------|---------------------------------------------------------------------------------------|
| 0<br>1<br>1<br>1    | 21                            | 7                                        | 58                                                                                    |
| 1<br>1<br>1         | 8                             |                                          |                                                                                       |
| 1                   |                               |                                          | 58                                                                                    |
| 1                   | 8                             |                                          | 50                                                                                    |
| 4                   | _                             | 2                                        | 58                                                                                    |
| 1                   | 10                            | 1                                        | 58                                                                                    |
| 1                   | 4                             | 1                                        | 57                                                                                    |
| 8                   | 23                            | 13                                       | 57                                                                                    |
| 6                   | 21                            | 16                                       | 55                                                                                    |
| 27                  | 4                             | 16                                       | 58                                                                                    |
| 28                  | 3                             | 5                                        | 57                                                                                    |
| 1                   | 4                             | 5                                        | 58                                                                                    |
| 6                   | 8                             | 0                                        | 58                                                                                    |
| 20                  | 4                             | 2                                        | 57                                                                                    |
| 0                   | 2                             | 1                                        | 58                                                                                    |
| 7                   | 1                             | 2                                        | 58                                                                                    |
|                     | 6<br>27<br>28<br>1<br>6<br>20 | 1 4 8 23 6 21 27 4 28 3 1 4 6 8 20 4 0 2 | 1 4 1<br>8 23 13<br>6 21 16<br>27 4 16<br>28 3 5<br>1 4 5<br>6 8 0<br>20 4 2<br>0 2 1 |