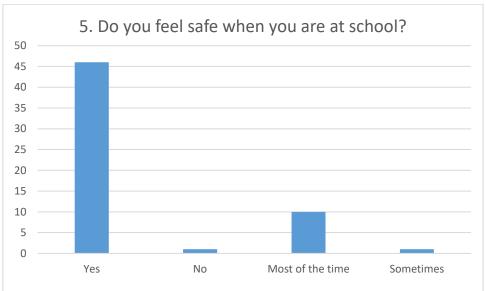

| No 0<br>1<br>1<br>1 | Most of 20 21 8 8             | 7                                        | 58<br>58                                                                              |
|---------------------|-------------------------------|------------------------------------------|---------------------------------------------------------------------------------------|
| 0<br>1<br>1<br>1    | 21                            | 7                                        | 58                                                                                    |
| 1<br>1<br>1         | 8                             |                                          |                                                                                       |
| 1                   |