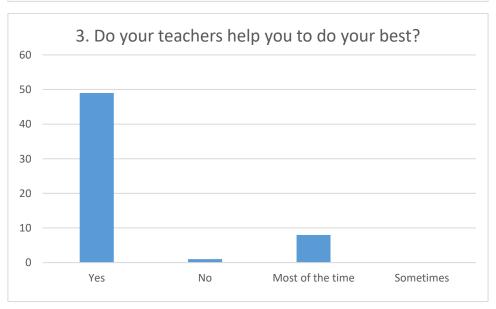

| No 0<br>1<br>1<br>1 | Most of 20 21 8 8             | 7                                        | 58<br>58                                                                              |
|---------------------|-------------------------------|------------------------------------------|---------------------------------------------------------------------------------------|
| 0<br>1<br>1<br>1    | 21                            | 7                                        | 58                                                                                    |
| 1<br>1<br>1         | 8                             |                                          |                                                                                       |
| 1                   |                               |                                          | 58                                                                                    |
| 1                   | 8                             |                                          | 50                                                                                    |
| 4                   | _                             | 2                                        | 58                                                                                    |
| 1                   | 10                            | 1                                        | 58                                                                                    |
| 1                   | 4                             | 1                                        | 57                                                                                    |
| 8                   | 23                            | 13                                       | 57                                                                                    |
| 6                   | 21                            | 16                                       | 55                                                                                    |
| 27                  | 4                             | 16                                       | 58                                                                                    |
| 28                  | 3                             | 5                                        | 57                                                                                    |
| 1                   | 4                             | 5                                        | 58                                                                                    |
| 6                   | 8                             | 0                                        | 58                                                                                    |
| 20                  | 4                             | 2                                        | 57                                                                                    |
| 0                   | 2                             | 1                                        | 58                                                                                    |
| 7                   | 1                             | 2                                        | 58                                                                                    |
|                     | 6<br>27<br>28<br>1<br>6<br>20 | 1 4 8 23 6 21 27 4 28 3 1 4 6 8 20 4 0 2 | 1 4 1<br>8 23 13<br>6 21 16<br>27 4 16<br>28 3 5<br>1 4 5<br>6 8 0<br>20 4 2<br>0 2 1 |