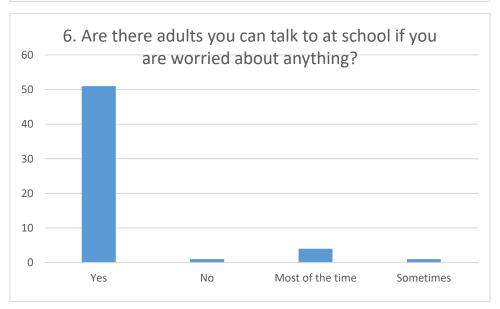

| No 0<br>1<br>1<br>1 | Most of 20 21 8 8             | 7                                        | 58<br>58                                                                              |
|---------------------|-------------------------------|------------------------------------------|---------------------------------------------------------------------------------------|
| 0<br>1<br>1<br>1    | 21                            | 7                                        | 58                                                                                    |
| 1<br>1<br>1         | 8                             |                                          |                                                                                       |
| 1                   |