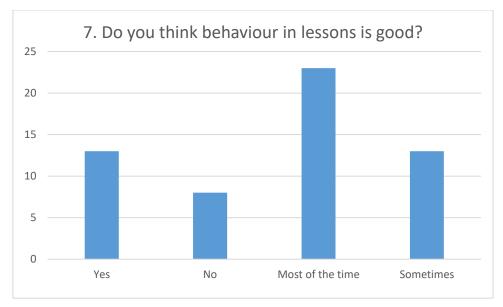

| No 0<br>1<br>1<br>1 | Most of 20 21 8 8             | 7                                        | 58<br>58                                                                              |
|---------------------|-------------------------------|------------------------------------------|---------------------------------------------------------------------------------------|
| 0<br>1<br>1<br>1    | 21                            | 7                                        | 58                                                                                    |
| 1<br>1<br>1         | 8                             |                                          |                                                                                       |
| 1                   |