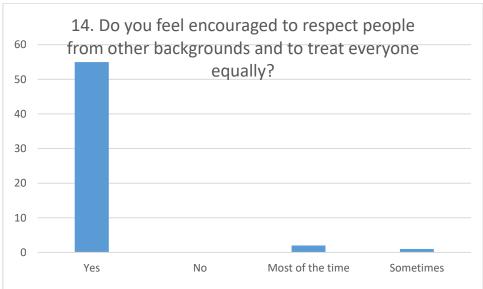

| No 0<br>1<br>1<br>1 | Most of 20 21 8 8             | 7                                        | 58<br>58                                                                              |
|---------------------|-------------------------------|------------------------------------------|---------------------------------------------------------------------------------------|
| 0<br>1<br>1<br>1    | 21                            | 7                                        | 58                                                                                    |
| 1<br>1<br>1         | 8                             |                                          |                                                                                       |
| 1                   |                               |                                          | 58                                                                                    |
| 1                   | 8                             |                                          | 50                                                                                    |
| 4                   | _                             | 2                                        | 58                                                                                    |
| 1                   | 10                            | 1                                        | 58                                                                                    |
| 1                   | 4                             | 1                                        | 57                                                                                    |
| 8                   | 23                            | 13                                       | 57                                                                                    |
| 6                   | 21                            | 16                                       | 55                                                                                    |
| 27                  | 4                             | 16                                       | 58                                                                                    |
| 28                  | 3                             | 5                                        | 57                                                                                    |
| 1                   | 4                             | 5                                        | 58                                                                                    |
| 6                   | 8                             | 0                                        | 58                                                                                    |
| 20                  | 4                             | 2                                        | 57                                                                                    |
| 0                   | 2                             | 1                                        | 58                                                                                    |
| 7                   | 1                             | 2                                        | 58                                                                                    |
|                     | 6<br>27<br>28<br>1<br>6<br>20 | 1 4 8 23 6 21 27 4 28 3 1 4 6 8 20 4 0 2 | 1 4 1<br>8 23 13<br>6 21 16<br>27 4 16<br>28 3 5<br>1 4 5<br>6 8 0<br>20 4 2<br>0 2 1 |