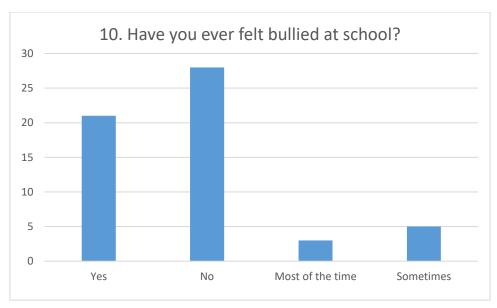

| No 0<br>1<br>1<br>1 | Most of 20 21 8 8             | 7                                        | 58<br>58                                                                              |
|---------------------|-------------------------------|------------------------------------------|---------------------------------------------------------------------------------------|
| 0<br>1<br>1<br>1    | 21                            | 7                                        | 58                                                                                    |
| 1<br>1<br>1         | 8                             |                                          |                                                                                       |
| 1                   |                               |                                          | 58                                                                                    |
| 1                   | 8                             |                                          | 50                                                                                    |
| 4                   | _                             | 2                                        | 58                                                                                    |
| 1                   | 10                            | 1                                        | 58                                                                                    |
| 1                   | 4                             | 1                                        | 57                                                                                    |
| 8                   | 23                            | 13                                       | 57                                                                                    |
| 6                   | 21                            | 16                                       | 55                                                                                    |
| 27                  | 4                             | 16                                       | 58                                                                                    |
| 28                  | 3                             | 5                                        | 57                                                                                    |
| 1                   | 4                             | 5                                        | 58                                                                                    |
| 6                   | 8                             | 0                                        | 58                                                                                    |
| 20                  | 4                             | 2                                        | 57                                                                                    |
| 0                   | 2                             | 1                                        | 58                                                                                    |
| 7                   | 1                             | 2                                        | 58                                                                                    |
|                     | 6<br>27<br>28<br>1<br>6<br>20 | 1 4 8 23 6 21 27 4 28 3 1 4 6 8 20 4 0 2 | 1 4 1<br>8 23 13<br>6 21 16<br>27 4 16<br>28 3 5<br>1 4 5<br>6 8 0<br>20 4 2<br>0 2 1 |