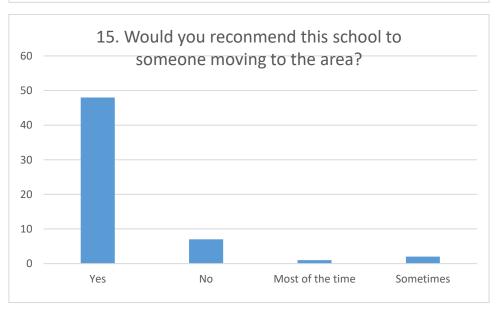

| No 0<br>1<br>1<br>1 | Most of 20 21 8 8             | 7                                        | 58<br>58                                                                              |
|---------------------|-------------------------------|------------------------------------------|---------------------------------------------------------------------------------------|
| 0<br>1<br>1<br>1    | 21                            | 7                                        | 58                                                                                    |
| 1<br>1<br>1         | 8                             |                                          |                                                                                       |
| 1                   |                               |                                          | 58                                                                                    |
| 1                   | 8                             |                                          | 50                                                                                    |
| 4                   | _                             | 2                                        | 58                                                                                    |
| 1                   | 10                            | 1                                        | 58                                                                                    |
| 1                   | 4                             | 1                                        | 57                                                                                    |
| 8                   | 23                            | 13                                       | 57                                                                                    |
| 6                   | 21                            | 16                                       | 55                                                                                    |
| 27                  | 4                             | 16                                       | 58                                                                                    |
| 28                  | 3                             | 5                                        | 57                                                                                    |
| 1                   | 4                             | 5                                        | 58                                                                                    |
| 6                   | 8                             | 0                                        | 58                                                                                    |
| 20                  | 4                             | 2                                        | 57                                                                                    |
| 0                   | 2                             | 1                                        | 58                                                                                    |
| 7                   | 1                             | 2                                        | 58                                                                                    |
|                     | 6<br>27<br>28<br>1<br>6<br>20 | 1 4 8 23 6 21 27 4 28 3 1 4 6 8 20 4 0 2 | 1 4 1<br>8 23 13<br>6 21 16<br>27 4 16<br>28 3 5<br>1 4 5<br>6 8 0<br>20 4 2<br>0 2 1 |