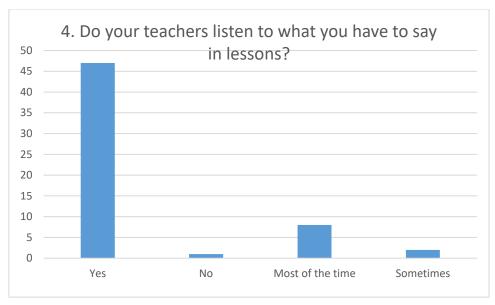

| No 0<br>1<br>1<br>1 | Most of 20 21 8 8             | 7                                        | 58<br>58                                                                              |
|---------------------|-------------------------------|------------------------------------------|---------------------------------------------------------------------------------------|
| 0<br>1<br>1<br>1    | 21                            | 7                                        | 58                                                                                    |
| 1<br>1<br>1         | 8                             |                                          |                                                                                       |
| 1                   |                               |                                          | 58                                                                                    |
| 1                   | 8                             |                                          | 50                                                                                    |
| 4                   | _                             | 2                                        | 58                                                                                    |
| 1                   | 10                            | 1                                        | 58                                                                                    |
| 1                   | 4                             | 1                                        | 57                                                                                    |
| 8                   | 23                            | 13                                       | 57                                                                                    |
| 6                   | 21                            | 16                                       | 55                                                                                    |
| 27                  | 4                             | 16                                       | 58                                                                                    |
| 28                  | 3                             | 5                                        | 57                                                                                    |
| 1                   | 4                             | 5                                        | 58                                                                                    |
| 6                   | 8                             | 0                                        | 58                                                                                    |
| 20                  | 4                             | 2                                        | 57                                                                                    |
| 0                   | 2                             | 1                                        | 58                                                                                    |
| 7                   | 1                             | 2                                        | 58                                                                                    |
|                     | 6<br>27<br>28<br>1<br>6<br>20 | 1 4 8 23 6 21 27 4 28 3 1 4 6 8 20 4 0 2 | 1 4 1<br>8 23 13<br>6 21 16<br>27 4 16<br>28 3 5<br>1 4 5<br>6 8 0<br>20 4 2<br>0 2 1 |