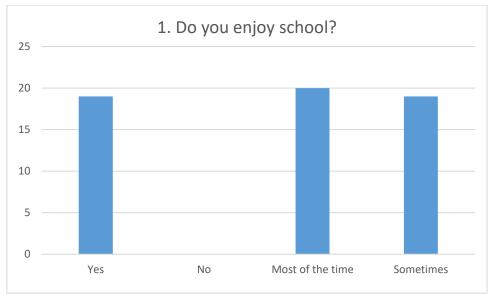

| No 0<br>1<br>1<br>1 | Most of 20 21 8 8             | 7                                        | 58<br>58                                                                              |
|---------------------|-------------------------------|------------------------------------------|---------------------------------------------------------------------------------------|
| 0<br>1<br>1<br>1    | 21                            | 7                                        | 58                                                                                    |
| 1<br>1<br>1         | 8                             |                                          |                                                                                       |
| 1                   |                               |                                          | 58                                                                                    |
| 1                   | 8                             |                                          | 50                                                                                    |
| 4                   | _                             | 2                                        | 58                                                                                    |
| 1                   | 10                            | 1                                        | 58                                                                                    |
| 1                   | 4                             | 1                                        | 57                                                                                    |
| 8                   | 23                            | 13                                       | 57                                                                                    |
| 6                   | 21                            | 16                                       | 55                                                                                    |
| 27                  | 4                             | 16                                       | 58                                                                                    |
| 28                  | 3                             | 5                                        | 57                                                                                    |
| 1                   | 4                             | 5                                        | 58                                                                                    |
| 6                   | 8                             | 0                                        | 58                                                                                    |
| 20                  | 4                             | 2                                        | 57                                                                                    |
| 0                   | 2                             | 1                                        | 58                                                                                    |
| 7                   | 1                             | 2                                        | 58                                                                                    |
|                     | 6<br>27<br>28<br>1<br>6<br>20 | 1 4 8 23 6 21 27 4 28 3 1 4 6 8 20 4 0 2 | 1 4 1<br>8 23 13<br>6 21 16<br>27 4 16<br>28 3 5<br>1 4 5<br>6 8 0<br>20 4 2<br>0 2 1 |