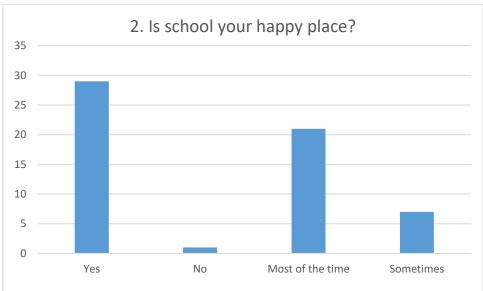

| No 0<br>1<br>1<br>1 | Most of 20 21 8 8             | 7                                        | 58<br>58                                                                              |
|---------------------|-------------------------------|------------------------------------------|---------------------------------------------------------------------------------------|
| 0<br>1<br>1<br>1    | 21                            | 7                                        | 58                                                                                    |
| 1<br>1<br>1         | 8                             |                                          |                                                                                       |
| 1                   |                               |                                          | 58                                                                                    |
| 1                   | 8                             |                                          | 50                                                                                    |
| 4                   | _                             | 2                                        | 58                                                                                    |
| 1                   | 10                            | 1                                        | 58                                                                                    |
| 1                   | 4                             | 1                                        | 57                                                                                    |
| 8                   | 23                            | 13                                       | 57                                                                                    |
| 6                   | 21                            | 16                                       | 55                                                                                    |
| 27                  | 4                             | 16                                       | 58                                                                                    |
| 28                  | 3                             | 5                                        | 57                                                                                    |
| 1                   | 4                             | 5                                        | 58                                                                                    |
| 6                   | 8                             | 0                                        | 58                                                                                    |
| 20                  | 4                             | 2                                        | 57                                                                                    |
| 0                   | 2                             | 1                                        | 58                                                                                    |
| 7                   | 1                             | 2                                        | 58                                                                                    |
|                     | 6<br>27<br>28<br>1<br>6<br>20 | 1 4 8 23 6 21 27 4 28 3 1 4 6 8 20 4 0 2 | 1 4 1<br>8 23 13<br>6 21 16<br>27 4 16<br>28 3 5<br>1 4 5<br>6 8 0<br>20 4 2<br>0 2 1 |